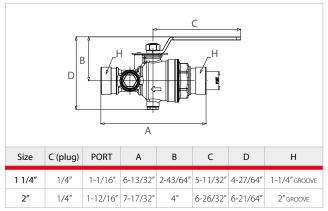

| 7/16″   | 4,2      |
| 2 2 / 4//   | 1/2″    | 5,6      |
| 1-1/4″      | 17/32″  | 8,0      |
|             | 5/8″    | 11,2     |
|             | 3/4"    | 14,0     |
|             | 7/16″   | 4,2      |
|             | 1/2″    | 5,6      |
|             | 17/32″  | 8,0      |
| 1-1/2″      | 5/8″    | 11,2     |
| 2"          | 3/4"    | 14,0     |
|             | 15/16″  | 16,8     |
|             | 1-5/64″ | 22,4     |
|             | 1-9/64″ | 25,2     |

# Technical data

• Rated pressure: 300 psi

#### Materials

- Forged brass body
- Chrome plated ball
- Steel handle
- Valve seat in PTFE
- Indication disk in brass
- Sight glasses in polycarbonate

# Approvals



## Dimensions

## A61 - FEMALE Rp x FEMALE Rp



## A61 - FEMALE NPT x FEMALE NPT



#### A61 - GROOVE x GROOVE



# **FIRE PROTECTION**

#### 0686EN July 2019

Test and drain valve **A61** series



# **Product specifications**

#### A61

Test and drain valve for sprinkler systems combines the functions of test and drain for wet sprinkler systems. complies with the requirements of NFPA-13, NFPA-13R and NFPA-13D and is FM approved and UL listed.

- Main feature as following:
- Rp, EN 10226 threads 1", 1-1/4", 1-1/2", 2"
- NPT threads 1", 1-1/4", 1-1/2", 2"
- Groove connections 1-1/4", 2"
- Forged brass body
- Chrome plated brass ball
- PTFE seats.
- Single handle ball valves with three working positions
- Tamper resistant test orifice and sight glass included

Additional information

2