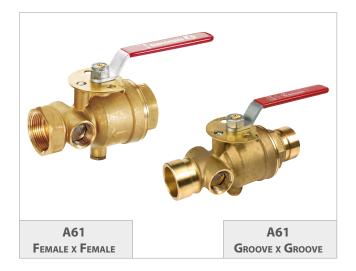

# **FIRE PROTECTION**

#### 0686EN July 2019

Test and drain valve **A61** series



## Description

A61 Giacomini Test and Drain valve for sprinkler systems combines the functions of test and drain for wet sprinkler systems.

A61 valves have forged brass body with chrome plated brass ball valve and PTFE seats. The valves complies with the requirements of NFPA-13, NFPA-13R and NFPA-13D. The A61 valves are single handle ball valves with three working positions. They include tamper resistant test orifice and sight glass for the visual control.

## Versions and product codes

| Series | Size                         | Туре                                      |
|--------|------------------------------|-------------------------------------------|
|        | 1"<br>1-1/4"<br>1-1/2"<br>2" | Rp, EN 10226 (F)<br>x<br>Rp, EN 10226 (F) |
| A61    | 1"<br>1-1/4"<br>1-1/2"<br>2" | NPT