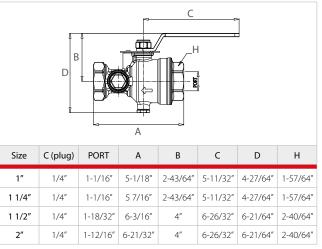

7/32″  | 8,0      |
|             | 3/8″    | 2,8      |
|             | 7/16″   | 4,2      |
| 2 2 / 4//   | 1/2″    | 5,6      |
| 1-1/4″      | 17/32″  | 8,0      |
|             | 5/8″    | 11,2     |
|             | 3/4"    | 14,0     |
|             | 7/16″   | 4,2      |
|             | 1/2″    | 5,6      |
|             | 17/32″  | 8,0      |
| 1-1/2″      | 5/8″    | 11,2     |
| 2"          | 3/4"    | 14,0     |
|             | 15/16″  | 16,8     |
|             | 1-5/64″ | 22,4     |
|             | 1-9/64″ | 25,2     |

# Technical data

• Rated pressure: 300 psi

#### Materials

- Forged brass body
- Chrome plated ball
- Steel handle
- Valve seat in PTFE
- Indication disk in brass
- Sight glasses in polycarbonate

# Approvals



## Dimensions

## A61 - FEMALE Rp x FEMALE Rp



## A61 - FEMALE NPT x FEMALE NPT



#### A61 - GROOVE x GROOVE



# **FIRE PROTECTION**

#### 0686EN July 2019

Test and drain valve **A61** series



# **Product specifications**

#### A61

Test and drain valve for sprinkler systems combines the functions of test and drain for wet sprinkler systems. complies with the requirements of NFPA-13, NFPA-13R and NFPA-13D and is FM approved and UL listed.

- Main feature as following:
- Rp, EN 10226 threads 1", 1-1/4", 1-1/2", 2"
- NPT threads 1", 1-1/4", 1-1/2", 2"
- Groove connections 1-1/4", 2"
- Forged brass body
- Chrome plated brass ball
- PTFE seats.
- Single handle ball valves with three working positions
- Tamper resistant test orifice and sight glass included

Additional information

2