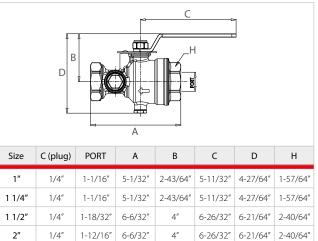

3/8″    | 2,8      |
|             | 7/16″   | 4,2      |
| 2 2 / 4//   | 1/2″    | 5,6      |
| 1-1/4″      | 17/32″  | 8,0      |
|             | 5/8″    | 11,2     |
|             | 3/4"    | 14,0     |
|             | 7/16″   | 4,2      |
|             | 1/2″    | 5,6      |
|             | 17/32″  | 8,0      |
| 1-1/2″      | 5/8″    | 11,2     |
| 2"          | 3/4"    | 14,0     |
|             | 15/16″  | 16,8     |
|             | 1-5/64″ | 22,4     |
|             | 1-9/64″ | 25,2     |

# Technical data

• Rated pressure: 300 psi

#### Materials

- Forged brass body
- Chrome plated ball
- Steel handle
- Valve seat in PTFE
- Indication disk in brass
- Sight glasses in polycarbonate

# Approvals



## Dimensions

## A61 - FEMALE Rp x FEMALE Rp



## A61 - FEMALE NPT x FEMALE NPT



#### A61 - GROOVE x GROOVE



# **FIRE PROTECTION**

#### 0686EN July 2019

Test and drain valve **A61** series



# **Product specifications**

#### A61

Test and drain valve for sprinkler systems combines the functions of test and drain for wet sprinkler systems. complies with the requirements of NFPA-13, NFPA-13R and NFPA-13D and is FM approved and UL listed.

- Main feature as following:
- Rp, EN 10226 threads 1", 1-1/4", 1-1/2", 2"
- NPT threads 1", 1-1/4", 1-1/2", 2"
- Groove connections 1-1/4", 2"
- Forged brass body
- Chrome plated brass ball
- PTFE seats.
- Single handle ball valves with three working positions
- Tamper resistant test orifice and sight glass included

Additional information

2